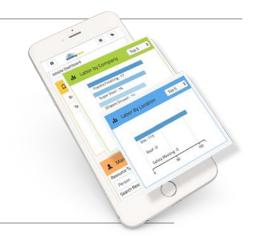

## Access Control/Authorized Entry

CrewSight helps you enforce access rules to your jobsites and alerts you of unauthorized entries.

Add your workers, or have them self-enroll, and set their access permissions.

Ensure only those with the necessary documentation, such as NDAs, compliance agreements, health and safety documents, etc. can access the site.

Link with a mobile conex box for authorized entry and exit.