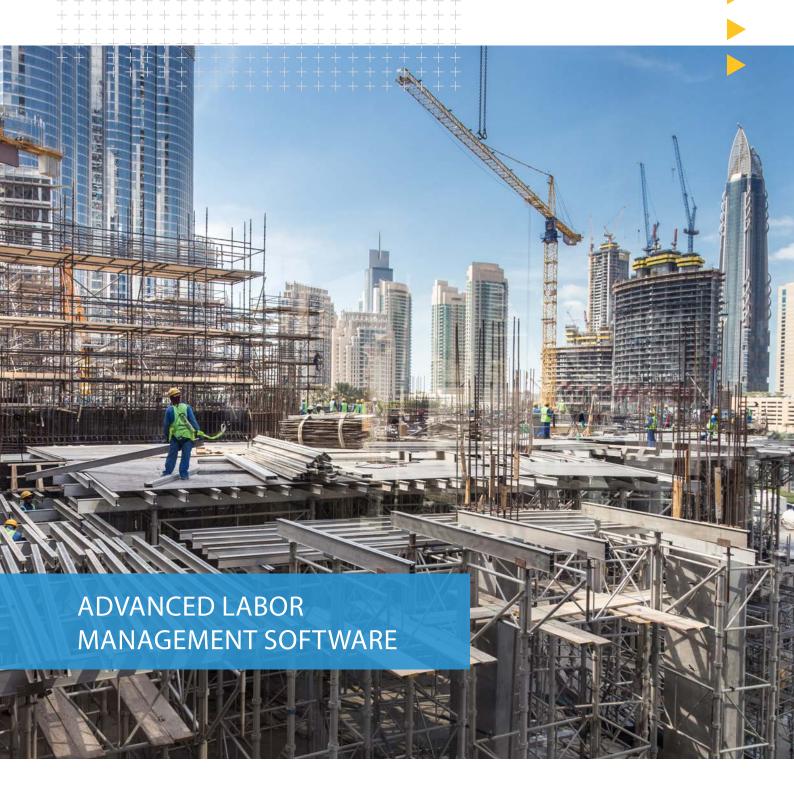

# Health and Safety

CrewSight enables you to document workers' emergency contact info and send safety alerts.

Confirm a jobsite is empty through supervisor alerts at the end of the day.

Broadcast text alerts with check-in point details during mandatory mass evacuations

Find an unconscious workers' emergency contact information from your phone in seconds.

3 Workers on site have certifications expiring next week

North Drive vehicle entrance will be inaccessible beginning tomorrow through Friday. Please plan accordingly.