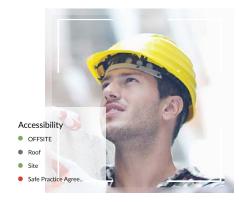

# Labor Tracking

CrewSight records each worker's time on site for accountability and reporting.

Know who is on each site, including their company and trade affiliation.

Track crew and subcontractor hours by jobsite.

Validate subcontractor billings with ground-truth data. Sign up for regular labor report summaries via email or text.